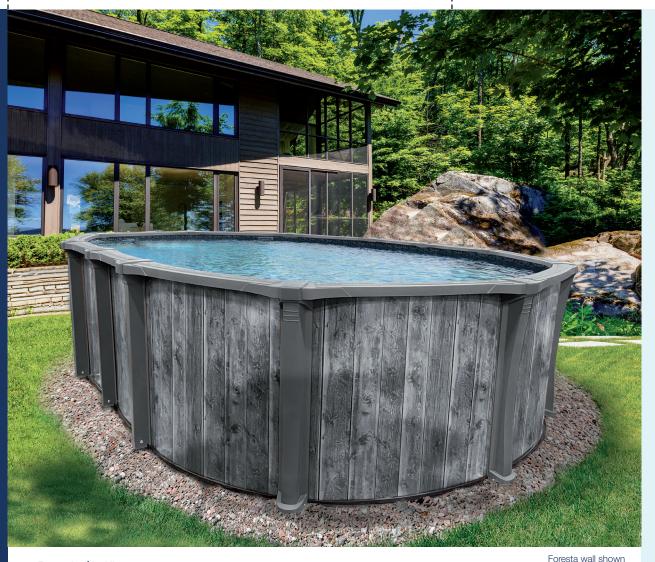

## Aquatica

Our pool brings unique style and beauty to your yard with design-inspired walls. Slate grey colored uprights and ledges add a graceful touch. This new Cornelius pool look complements any backyard, looks beautiful year after year and adds value to your lifestyle.

Our injected resin 6" ledges and 6" uprights with integrated foot collar provides years of lasting beauty and quality. Unique interlocking resin caps, resin bottom connectors, injected resin top and bottom tracks and connectors complete the look and adds strength for a pool that will last for summers to come.