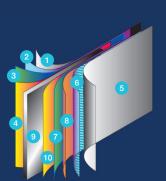

## **Steel wall Components**

- 1. Plasticized SP coating
- 2. Molten zinc coat
- 3. Primer coat
- 4. Application of an alkaline solution to cleanse the oxides
- 5. Ultra-resistant polymer
- 6. Heat-hardened inlay
- 7. Primer coat
- 8. Chromate anti-rust coat
- 9. Steel wall core
- 10. Application of an alkaline solution to cleanse the oxides