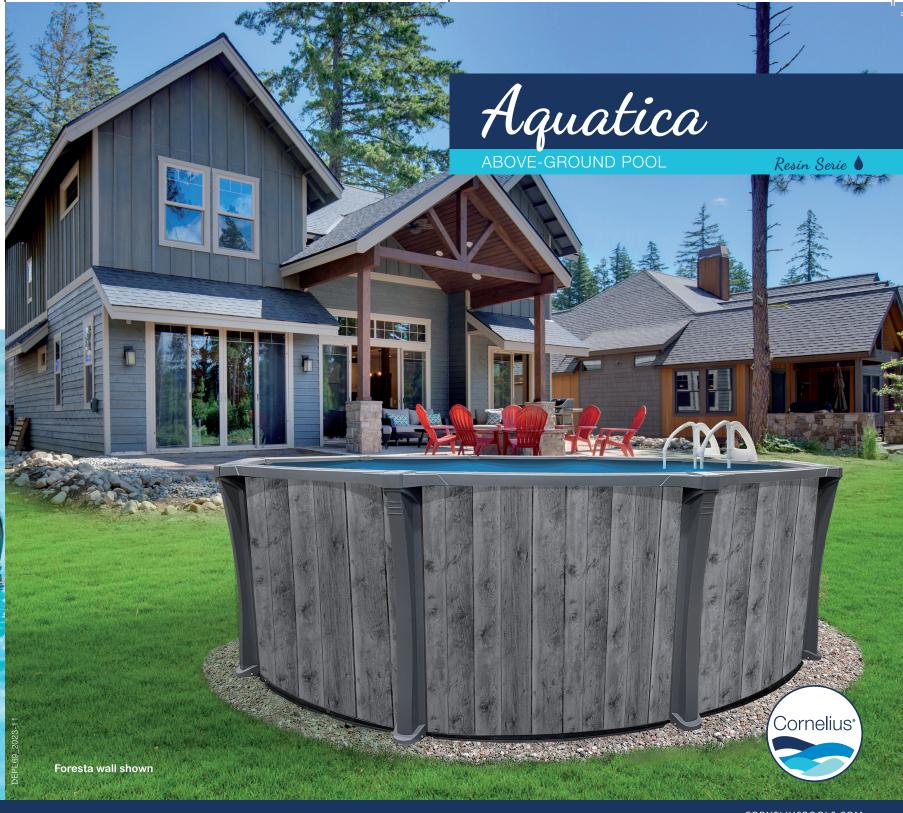

## Aquatica

Our pool brings unique style and beauty to your yard with design-inspired walls. Slate grey colored uprights and ledges add a graceful touch. This new Cornelius pool look complements any backyard, looks beautiful year after year and adds value to your lifestyle.

Our injected resin 6" ledges and 6" uprights with integrated foot collar provides years of lasting beauty and quality. Unique interlocking resin caps, resin bottom connectors, injected resin top and bottom tracks and connectors complete the look and adds strength for a pool that will last for summers to come.