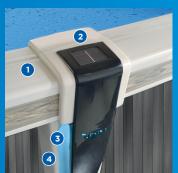

## STRUCTURAL ELEMENTS

- 1. 7" Extruded Resin Top Seats
- 2. 2-Piece Injected Resin Top Caps
- 3. Multicolored LED Solar Lights (optional)

  O O O O O
- 4. 7" Injected Resin Uprights
- Available in 52" and 54"
- Injected Resin Top and Bottom Tracks
- Injected Resin Top and Bottom Connectors