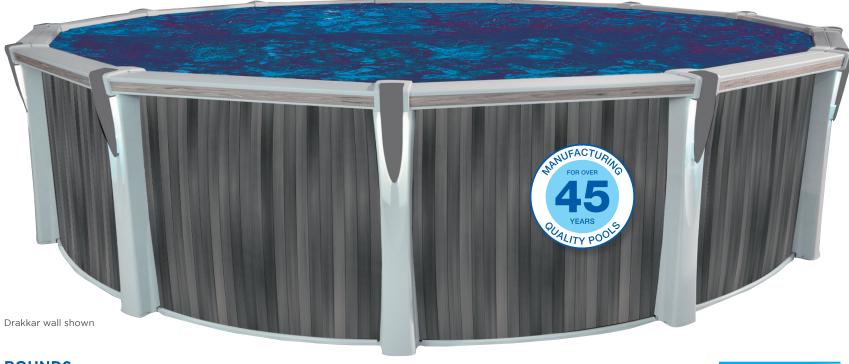

The Trevi 228 pool is a more contemporary structural design with superior strength that is both efficient and attractive. The pool features resin top seats with integrated resin wood inlay for a more modern styled pool.

#### TREVIPOOLS.COM

DEPL058 228 Drakkar Diversified V1-2021-09-15.indd 1 2021-09-15 09:20

Drakkar wall shown