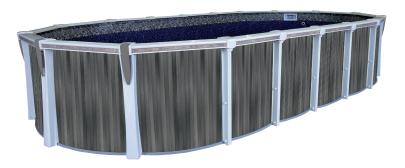

The Trevi 228 pool is a more contemporary structural design with superior strength that is both efficient and attractive. The pool features resin top seats with integrated resin wood inlay for a more modern styled pool.

Resin Pool

#### TREVIPOOLS.COM

DEPL058 228 Drakkar Diversified V1-2021-09-15.indd 1 2021-09-15 09:20

Drakkar wall shown