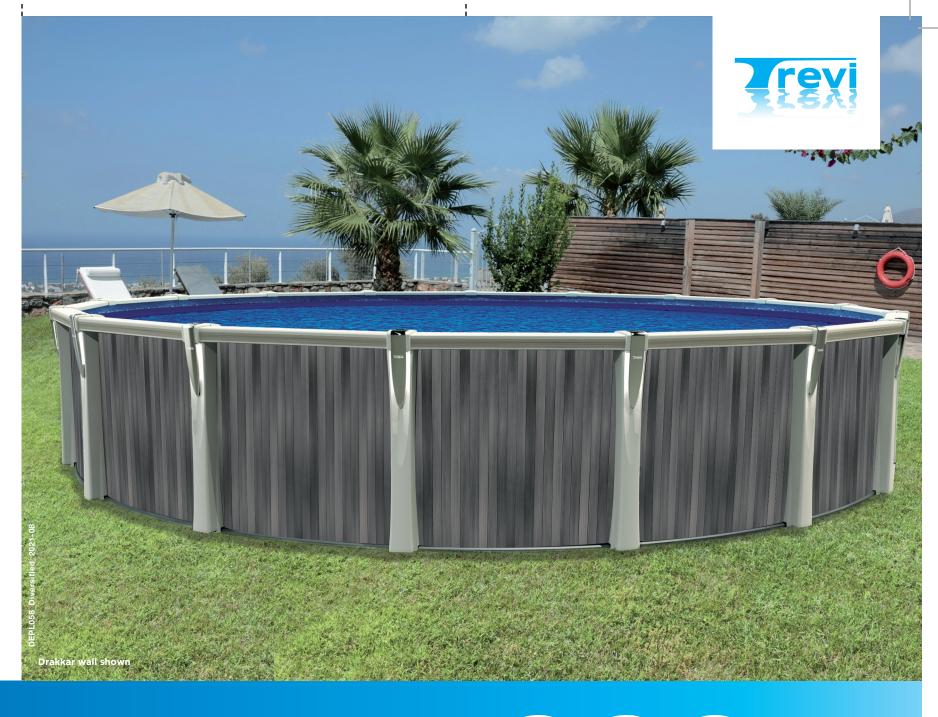

The Trevi 228 pool is a more contemporary structural design with superior strength that is both efficient and attractive. The pool features resin top seats with integrated resin wood inlay for a more modern styled pool.

Easy to install and easy on the budget, an aboveground pool is a wise choice. It makes the whole family happy! The fun of summer is right there in your own backyard! Thanks to a wide range of shapes, materials and finishes, you and Trevi can create the pool that's right for your family, no matter your needs. Want a pool for fun? For the kids? For relaxing at the end of a busy day? With Trevi, you will create a delightful, relaxing refuge in your own backyard.

# Enjoy summer the way you should

Quality

product

For every

budget

Wide range of choices

25 years Warranty

228

#### TREVIPOOLS.COM

DEPL058 228 Drakkar Diversified V1-2021-09-15.indd 1 2021-09-15 09:20

Drakkar wall shown