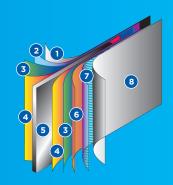

## **STEEL WALL COMPONENTS**

- I. Plasticized SP coating
  - 2. Molten zinc coat
- 3. Primer coat
- 4. Application of an alkaline solution to cleanse the oxides
- 5. Galvanized steel wall core
- 6. Chromate anti-rust coa
- 7. Heat-hardened inla
- . Ultra-resistant polymer