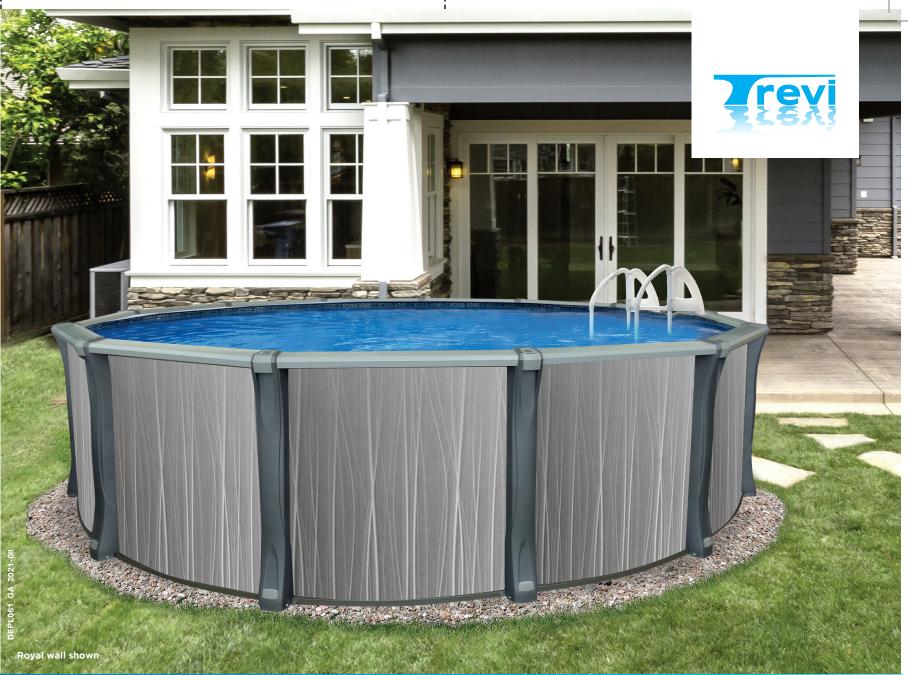

Trevi's high-end 211 pool features improved stability and resistance to soil movement thanks to its secure-lock bottom track. With its wide, superior quality resin top seats and its elegant uprights, the Trevi 211 is sure to be the highlight of your summer!

# Enjoy summer the way you should

211

Above-ground Above-ground Resin Pool

### **TREVIPOOLS.COM**

I.

Royal wall shown

ł

**NBS OVALS** AVAILABLE SIZES 12'x24' 15'x30' 18'x33'

Royal wall shown

**A-FRAME OVALS** AVAILABLE SIZES 12'x24' 15'x30' 18'x33'