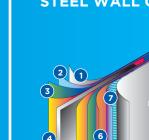

## **STEEL WALL COMPONENTS**

- 1. Plasticized SP coating
- 3. Primer coat
- solution to cleanse the oxides
- 5. Galvanized steel wall core
- 6. Chromate anti-rust coat

**TREVIPOOLS.COM** 

211