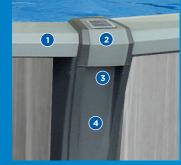

**STRUCTURAL ELEMENTS** 

- 1. 7" Extruded Resin Top Seats
- 2. 2-Piece Injected Resin Top Caps
- 3. Multicolored LED Solar Lights (optional) ○ ○ ● ●
- 4. 7" Injected Resin Uprights
- Available in 52"
- Injected Resin Top and Bottom Tracks
  - Connectors