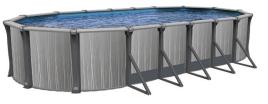

Trevi's high-end 211 pool features improved stability and resistance to soil movement thanks to its secure-lock bottom track. With its wide, superior quality resin top seats and its elegant uprights, the Trevi 211 is sure to be the highlight of your summer!

# Enjoy summer the way you should

211

Above-ground Above-ground Resin Pool

### **TREVIPOOLS.COM**

I.

Royal wall shown

ł

**NBS OVALS** AVAILABLE SIZES 12'x24' 15'x30' 18'x33'

Royal wall shown

**A-FRAME OVALS** AVAILABLE SIZES 12'x24' 15'x30' 18'x33'