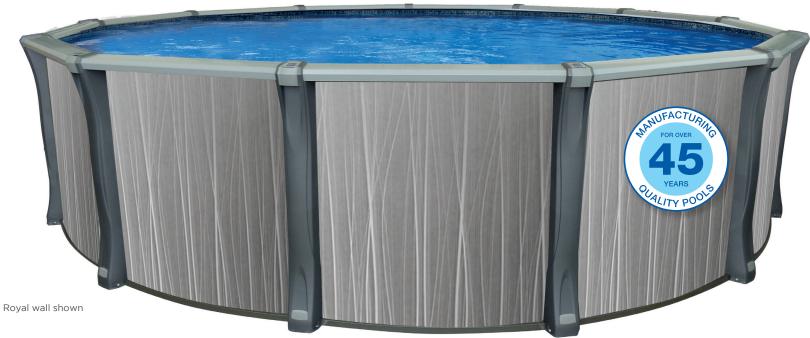

Trevi's high-end 211 pool features improved stability and resistance to soil movement thanks to its secure-lock bottom track. With its wide, superior quality resin top seats and its elegant uprights, the Trevi 211 is sure to be the highlight of your summer!

# Enjoy summer the way you should

211

Above-ground Above-ground Resin Pool