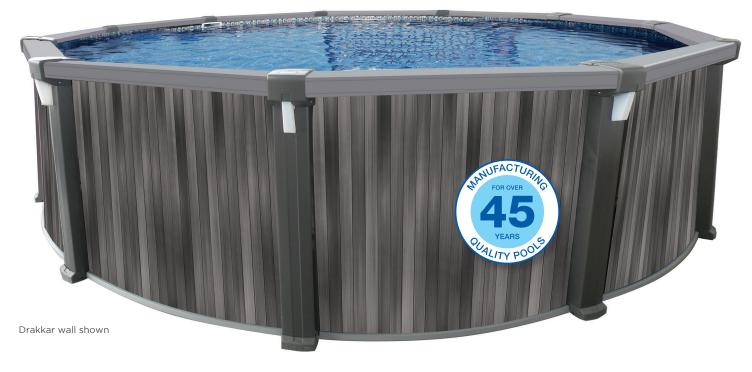

s and reinforced uprights, your kids can splash around all summer long.

Easy to install and easy on the budget, an above-ground pool is a wise choice. It makes the whole family happy! The fun of summer is right there in your own backyard! Thanks to a wide range of shapes, materials and finishes, you and Trevi can create the pool that's right for your family, no matter your needs. Want a pool for fun? For the kids? For relaxing at the end of a busy day? With Trevi, you will create a delightful, relaxing refuge in your own backyard.

## Enjoy summer the way you should



Quality

product



For every

budget









25 years Warranty pro-rated



Above-ground

• Hybrid Pool

TREVIPOOLS.COM

DEPL071\_178\_Drakkar\_GA\_V0-2021-08-24.indd 1 2021-09-13 15:38

# CERTIFIED Salt & ozone systems



#### **ROUNDS**

#### **AVAILABLE SIZES**

12' 15' 18' 21' 24' 27' 30'



Drakkar wall shown

## NBS OVALS AVAILABLE SIZES

12'x24' 15'x30' 18'x33'



A-FRAME OVALS
AVAILABLE SIZES
12'x24' 15'x30' 18'x33'

### **SPECIAL FEATURES**



### • Streamline oval systems for smaller

- Easier to install due to less nuts and bolts.
- Bottom mounted pressure plates to hold pool firmly on ground.
- Painted galvanized steel buttress posts are re-enforced with steel splice brackets on each side for extra strength and stability.

### STRUCTURAL ELEMENTS



- 1. 7" Extruded Resin Top Seats
- 2. 3-Piece Injected Resin Top Caps
- 3. Multicolored LED Solar Lights (optional)

  O O O O O O
- 4. 7" Painted Galvanized Steel Uprights
- Available in 52"
- Injected Resin Top and Bottom Tracks
- Injected Resin T