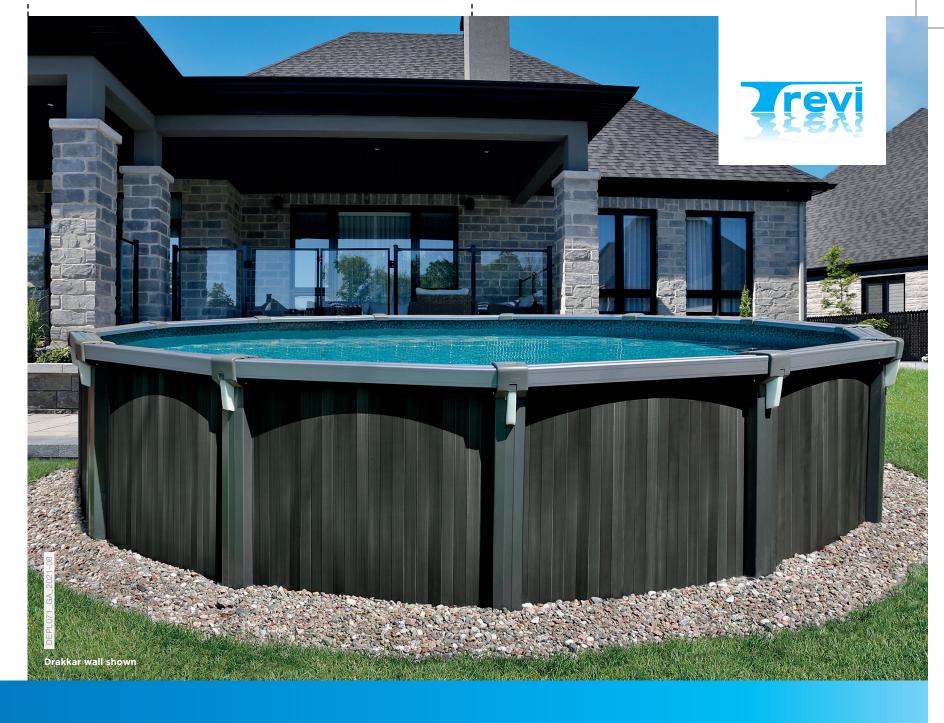

The Trevi 178 offers quality and robustness at an affordable price. Thanks to its wide resin top seats and reinforced uprights, your kids can splash around all summer long.

Easy to install and easy on the budget, an above-ground pool is a wise choice. It makes the whole family happy! The fun of summer is right there in your own backyard! Thanks to a wide range of shapes, materials and finishes, you and Trevi can create the pool that's right for your family, no matter your needs. Want a pool for fun? For the kids? For relaxing at the end of a busy day? With Trevi, you will create a delightful, relaxing refuge in your own backyard.

#### **AVAILABLE SIZES**

12' 15' 18' 21' 24' 27' 30'

Drakkar wall shown