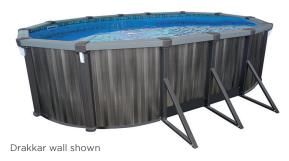

It makes the whole family happy! The fun of summer is right there in your own backyard! Thanks to a wide range of shapes, materials and finishes, you and Trevi can create the pool that's right for your family, no matter your needs. Want a pool for fun? For the kids? For relaxing at the end of a busy day? With Trevi, you will create a delightful, relaxing refuge in your own backyard.

## Enjoy summer the way you should



Quality

product



For every

budget









25 years Warranty pro-rated



Above-ground

• Hybrid Pool

TREVIPOOLS.COM

DEPL071\_178\_Drakkar\_GA\_V0-2021-08-24.indd 1 2021-09-13 15:38

# CERTIFIED Salt & ozone systems



#### **ROUNDS**

#### **AVAILABLE SIZES**

12' 15' 18' 21' 24' 27' 30'



Drakkar wall shown

## NBS OVALS AVAILABLE SIZES

12'x24' 15'x30' 18'x33'



A-FRAME OVALS
AVAILABLE SIZES
12'x24' 15'x30' 18'x33'

### **SPECIAL FEATURES**



### • Streamline oval systems for smaller

- Easier to install due to less nuts and bolts.
- Bottom mounted pressure plates to hold pool firmly on ground.
- Painted galvanized steel buttress posts are re-enforced with steel splice brackets on each side for extra strength and stability.

### STRUCTURAL ELEMENTS



- 1. 7" Extruded Resin Top Seats
- 2. 3-Piece Injected Resin Top Caps
- 3. Multicolored LED Solar Lights (optional)

  O O O O O O
- 4. 7" Painted Galvanized Steel Uprights
- Available in 52"
- Injected Resin Top and Bottom Tracks
- Injected Resin Top Connectors
- Resin Foot Collars/Connectors Combo

### **STEEL WALL COMPONENTS**



- I. Plasticized SP coating
- 2. Molten zinc coat
- 3. Primer coa