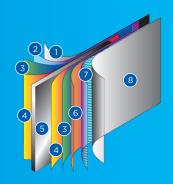

### **STEEL WALL COMPONENTS**

- I. Plasticized SP coating
- 2. Molten zinc coat
- 3. Primer coat
- 4. Application of an alkaline solution to cleanse the oxides
- 5. Galvanized steel wall core
- 6. Chromate anti-rust coa
- 7. Heat-hardened inla
- . Ultra-resistant polymer