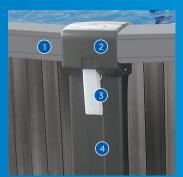

### STRUCTURAL ELEMENTS

- 1. 7" Extruded Resin Top Seats
- 2. 3-Piece Injected Resin Top Caps
- 3. Multicolored LED Solar Lights (optional)

  O O O O O O
- 4. 7" Painted Galvanized Steel Uprights
- Available in 52"
- Injected Resin Top and Bottom Tracks
- Injected Resin Top Connectors
- Resin Foot Collars/Connectors Combo